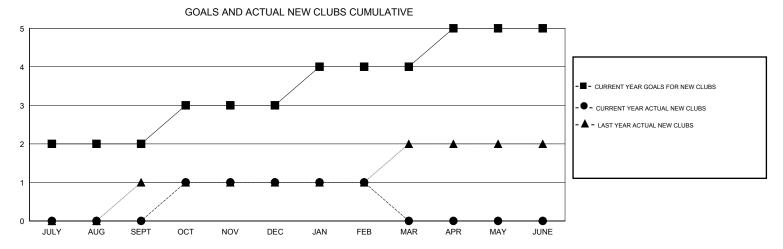

## **ER GURUNATHAN LOCATION INDIA GMT CA** Clubs Members RESULTS FOR 2016-2017 RESULTS FOR 2016-2017 NEW CLUBS NEW CLUB GOAL DROPPED CLUBS NEW MEMBER GROWTH NEW MEMBER DROPPED QUARTER QUARTER NET GOAL (not reinstated GROWTH ACTUAL (not MEMBERS ACTUAL or transfers) reinstated or transfers) (including transfers) 2 0 0 92 51 59 JULY/AUG/SEPT JULY/AUG/SEPT 6 472 226 100 OCT/NOV/DEC OCT/NOV/DEC 0 3 26 30 207 JAN/FEB/MAR JAN/FEB/MAR 0 0 0 APR/MAY/JUNE APR/MAY/JUNE -14 0