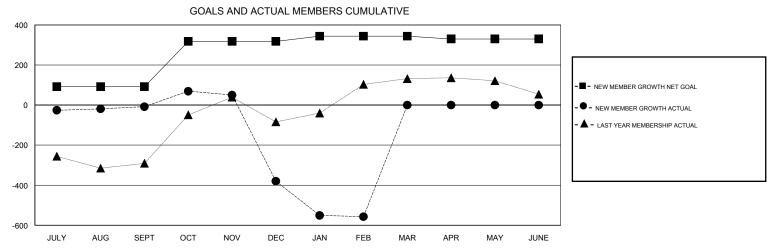

## **ER GURUNATHAN LOCATION INDIA GMT CA** Clubs Members RESULTS FOR 2016-2017 RESULTS FOR 2016-2017 NEW CLUBS NEW CLUB GOAL DROPPED CLUBS NEW MEMBER GROWTH NEW MEMBER DROPPED QUARTER QUARTER NET GOAL (not reinstated GROWTH ACTUAL (not MEMBERS ACTUAL or transfers) reinstated or transfers) (including transfers) 2 0 0 92 51 59 JULY/AUG/SEPT JULY/AUG/SEPT 6 472 226 100 OCT/NOV/DEC OCT/NOV/DEC 0 3 26 30 207 JAN/FEB/MAR JAN/FEB/MAR 0 0 0 APR/MAY/JUNE APR/MAY/JUNE -14 0